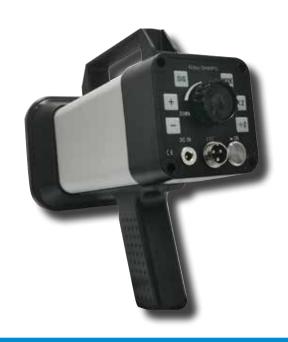

# DT-735 Portable, Light Weight Stroboscope with Rechargeable Battery

**The DT-735 is a portable, highly stable, industri- al-quality stroboscope** for non-contact inspection and observation of moving parts by providing the user the illusion of stopped or slowed down equipment movement.

Constructed with a rugged, metal enclosures, the DT-735's withstand harsh industrial usage. The internal rechargeable battery and included top and bottom handles aid in portability and usage flexibility. The control adjustment settings allow the flash rate to be readily altered by the user to visually inspect rotating or reciprocating machinery such as gear teeth, rotors, shafts, rewinders, printing presses, etc. all without stopping production. These features make the DT-735 ideal for quality inspection and preventive maintenance of automated motion equipment.