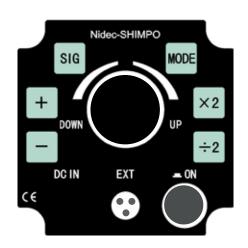

### **Easy Operation Control**

#### **Features**

- Bright LED Display Aids viewing in poorly lit areas
- · Light Weight, compact design
- Easy adjustment with flash dial combined with x2/divide 2 and fine tuning +/- buttons enables precise flash setting
- Internal, fast-charge rechargeable battery supply
- Includes top and bottom handle to allow user operation preference