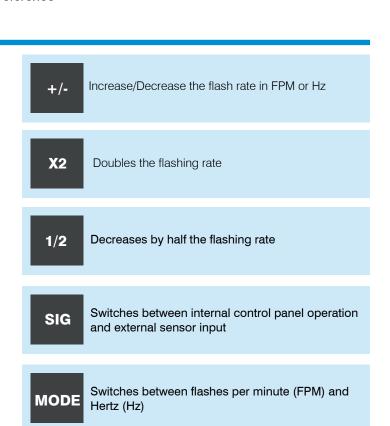

### **Easy Operation Control**

#### **Features**

- Bright LED Display Aids viewing in poorly lit areas
- · Light Weight, compact design
- Easy adjustment with flash dial combined with x2/divide 2 and fine tuning +/- buttons enables precise flash setting
- Internal, fast-charge rechargeable battery supply
- Includes top and bottom handle to allow user operation preference