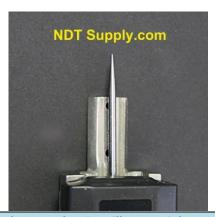

## DPG-4/M Pit Gauge Kit with new Magnetic V-Groove Base

2" and 4" Knife Edge Base 4" "V" Groove – Magnetic Base

Magnetic V-Groove Base will hold the Gauge in any position: Vertical, Flat or Overhead

Hard & Sharp probe tip will enter tight spaces and small pits and not wear or flatten easily

## DPG-4/M Pit Gauge Kit with new Magnetic V-Groove Base