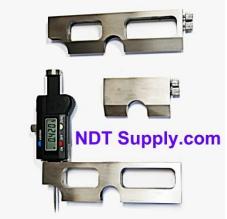

## DPG-4/M Pit Gauge Kit with new Magnetic V-Groove Base

2" and 4" Knife Edge Base 4" "V" Groove – Magnetic Base

Magnetic V-Groove Base will hold the Gauge in any position: Vertical, Flat or Overhead

Hard & Sharp probe tip will enter tight spaces and small pits and not wear or flatten easily

## **Technical Data:**

- Range: 0 1.25" (0-30mm)
- Resolution: 0.001 (0.025mm)
- Accuracy: ± 0.001" (0.025mm)
- Protection: IP-54
- Temperature Range: 32 105°F (0-40°C)
- Relative Humidity: 80%
- Storage Temperature: 14 140°F (-10-60°C)
- Power: One 1.55V Button Battery
- Knife base 2 3/8" and 4 7/8" (60 and 125mm)
- Magnetic "V" Groove base 4 7/8" (125mm)

## **Price Includes:**

- Aluminum Storage Case
- Spring Loaded, digital depth gauge with sharp pointed tip
- Standard 2 3/8" knife base
- Two Position 4 7/8" knife base
- Two Position 4 7/8" Magnetic "V" Groove base
- Two sets of attachment screws