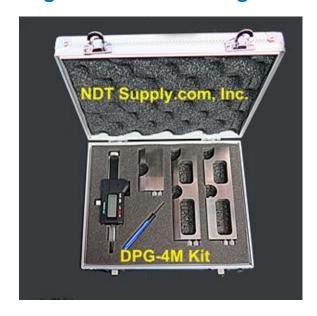

## DPG-4/M Pit Gauge Kit with new Magnetic V-Groove Base

2" and 4" Knife Edge Base 4" "V" Groove – Magnetic Base

Magnetic V-Groove Base will hold the Gauge in any position: Vertical, Flat or Overhead

Hard & Sharp probe tip will enter tight spaces and small pits and not wear or flatten easily

## DPG-4/M Pit Gauge Kit with new Magnetic V-Groove Base

## **Price Includes:**

- Aluminum Storage Case
- Spring Loaded, digital depth gauge with sharp pointed tip
- Standard 2 3/8" knife base
- Two Position 4 7/8" knife base
- Two Position 4 7/8" Magnetic "V" Groove base
- Two sets of attachment screws