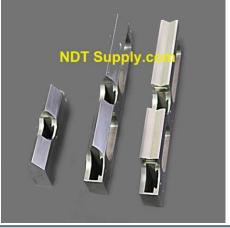

## DPG-4/M Pit Gauge Kit with new Magnetic V-Groove Base

2" and 4" Knife Edge Base 4" "V" Groove – Magnetic Base

Magnetic V-Groove Base will hold the Gauge in any position: Vertical, Flat or Overhead

Hard & Sharp probe tip will enter tight spaces and small pits and not wear or flatten easily

## **Price Includes:**

- Aluminum Storage Case
- Spring Loaded, digital depth gauge with sharp pointed tip
- Standard 2 3/8" knife base
- Two Position 4 7/8" knife base
- Two Position 4 7/8" Magnetic "V" Groove base
- Two sets of attachment screws