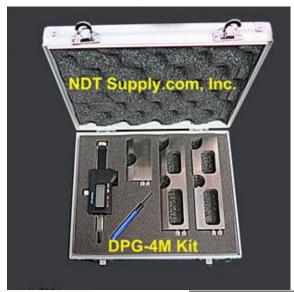

## DPG-4/M Pit Gauge Kit with new Magnetic V-Groove Base

2" and 4" Knife Edge Base 4" "V" Groove – Magnetic Base

Magnetic V-Groove Base will hold the Gauge in any position: Vertical, Flat or Overhead

Hard & Sharp probe tip will enter tight spaces and small pits and not wear or flatten easily

## **Price Includes:**

- Aluminum Storage Case
- Spring Loaded, digital depth gauge with sharp pointed tip
- Standard 2 3/8" knife base
- Two Position 4 7/8" knife base
- Two Position 4 7/8" Magnetic "V" Groove base
- Two sets of attachment screws