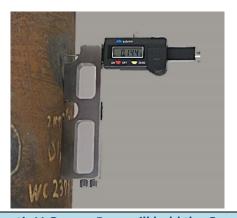

## DPG-4/M Pit Gauge Kit with new Magnetic V-Groove Base

2" and 4" Knife Edge Base 4" "V" Groove – Magnetic Base

Magnetic V-Groove Base will hold the Gauge in any position: Vertical, Flat or Overhead

Hard & Sharp probe tip will enter tight spaces and small pits and not wear or flatten easily