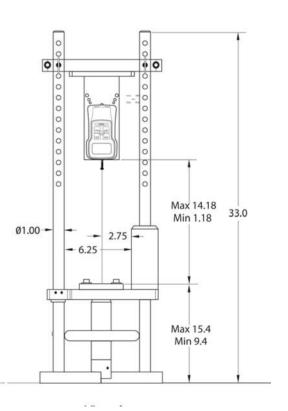

FGS-1000H Hand Wheel Test Stand

#### **Manual Lever & Hand Wheel Test Stand Specifications**

| ······································ |                                        |                                                                    |                                                                |                                                |
|----------------------------------------|----------------------------------------|--------------------------------------------------------------------|----------------------------------------------------------------|------------------------------------------------|
| Model                                  | FGS-50S                                | FGS-100L                                                           | FGS-100H                                                       | FGS-1000H                                      |
| Capacity                               | 50 lb (22 kg)                          | 200 lb (100 kg)                                                    | 200 lb (100 kg)                                                | 1000 lb (500 kg)                               |
| Stroke                                 | 1.97" (50 mm)                          | 1.97" (50 mm)                                                      | 0.12" (3 mm)<br>/wheel turn approx.                            | 6" (15.2 cm) 0.1" (2.5 mm)/ wheel turn approx. |
| Vertical Clearance                     | 1.6", 2.75", 3.94"<br>(40, 70, 100 mm) | 3.31 - 11.57" (84 - 294 mm)<br>8 steps, 1.18"/step<br>(30 mm/step) | 2 - 7.95" (52 - 202 mm)<br>6 steps, 1.18"/step<br>(30 mm/step) | Up to 13" (33 cm)                              |
| Product Weight                         | 22 lb (10 kg)                          | 33 lb (15 kg)                                                      | 33 lb (15 kg)                                                  | 56 lb (25.4 kg)                                |
| Warranty                               | 2-Year                                 |                                                                    |                                                                | 1-Year                                         |

#### **Manual Lever & Hand Wheel Test Stand Dimensions**

230

290

FGS-100H

mm