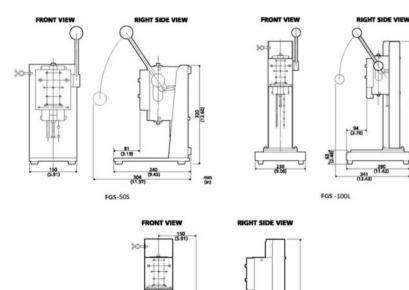

#### **Manual Lever & Hand Wheel Test Stand Specifications**

| ······································ |                                        |                                                                    |                                                                |                                                |
|----------------------------------------|----------------------------------------|--------------------------------------------------------------------|----------------------------------------------------------------|------------------------------------------------|
| Model                                  | FGS-50S                                | FGS-100L                                                           | FGS-100H                                                       | FGS-1000H                                      |
| Capacity                               | 50 lb (22 kg)                          | 200 lb (100 kg)                                                    | 200 lb (100 kg)                                                | 1000 lb (500 kg)                               |
| Stroke                                 | 1.97" (50 mm)                          | 1.97" (50 mm)                                                      | 0.12" (3 mm)<br>/wheel turn approx.                            | 6" (15.2 cm) 0.1" (2.5 mm)/ wheel turn approx. |
| Vertical Clearance                     | 1.6", 2.75", 3.94"<br>(40, 70, 100 mm) | 3.31 - 11.57" (84 - 294 mm)<br>8 steps, 1.18"/step<br>(30 mm/step) | 2 - 7.95" (52 - 202 mm)<br>6 steps, 1.18"/step<br>(30 mm/step) | Up to 13" (33 cm)                              |
| Product Weight                         | 22 lb (10 kg)                          | 33 lb (15 kg)                                                      | 33 lb (15 kg)                                                  | 56 lb (25.4 kg)                                |
| Warranty                               | 2-Year                                 |                                                                    |                                                                | 1-Year                                         |

#### **Manual Lever & Hand Wheel Test Stand Dimensions**

230

290

FGS-100H

mm