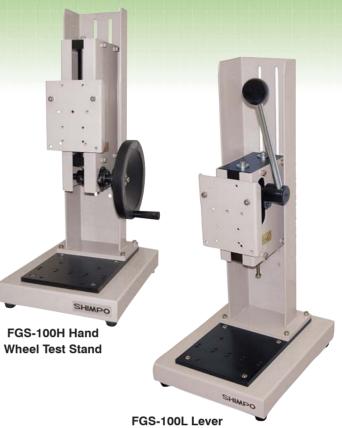

### Manual Lever & Hand Wheel Force Test Stands

Test Stand

#### **Features**

- Versatile bottom mount mounting plate permits acceptance of both standard and custom-made attachments
- Adjustable clearance setting enables testing on a wide range of samples
- Precision gear movement provides a consistent linear motion that produces repetitively accurate results
- Modular, compact design reduces footprint, weight and cost
- Sturdy all steel construction allows exceptional durability and extended life of the product
- Compatibility with many vendor's force gauges facilitates flexibility when replacing older test stands
- Optional digital length meter added to stand creates deflection measurement testing for applications such as spring rate testing

FGS-1000H Hand Wheel Test Stand