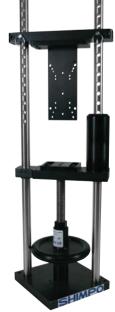

FGS-1000H Hand Wheel Test Stand

#### **Ordering Details**

| FGS-50S   | 50 lb (22 kg) Capacity Lever Operated Force Test Stand         |  |  |
|-----------|----------------------------------------------------------------|--|--|
| FGS-100L  | 200 lb (100 kg) Capacity Lever Operated Force Test Stand       |  |  |
| FGS-100H  | 200 lb (100 kg) Capacity Hand Wheel Operated Force Test Stand  |  |  |
| FGS-1000H | 1000 lb (500 kg) Capacity Hand Wheel Operated Force Test Stand |  |  |