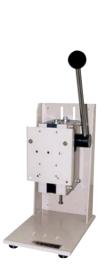

#### **Ordering Details**

| FGS-50S   | 50 lb (22 kg) Capacity Lever Operated Force Test Stand         |  |  |
|-----------|----------------------------------------------------------------|--|--|
| FGS-100L  | 200 lb (100 kg) Capacity Lever Operated Force Test Stand       |  |  |
| FGS-100H  | 200 lb (100 kg) Capacity Hand Wheel Operated Force Test Stand  |  |  |
| FGS-1000H | 1000 lb (500 kg) Capacity Hand Wheel Operated Force Test Stand |  |  |