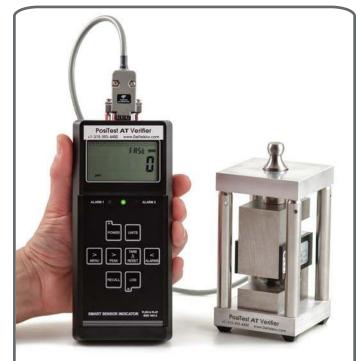

## EASY OPERATION

Connect the adhesion tester's pull-off actuator to the PosiTest *AT* Verifier's loading fixture. Apply pressure using the adhesion tester's normal operating procedure. Compare values from the adhesion tester and the Verification Device.

Handheld smart sensor indicator and high precision load cell

| Range      | 0 - 5,000 psi                              |
|------------|--------------------------------------------|
| Resolution | 1 psi                                      |
| Accuracy*  | <u>+</u> 6.33 psi<br>( <u>+</u> 0.044 MPa) |