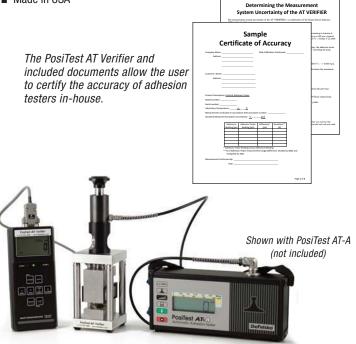

## PosiTest<sup>®</sup> AT Verifier

Adhesion Tester Accuracy Verification Kit

Ideal for checking the accuracy and operation of adhesion testers and is an important component in fulfilling both ISO and in-house quality control requirements.

## Features include...

- High precision load cell and handheld smart sensor indicator
- Peak hold and real time reading display
- Bonded foil strain gages are hermetically sealed for protection against industrial environments
- Ready to use with all PosiTest Pull-Off Adhesion Testers
- Ideal for field or laboratory use
- Fitted with a permanent steel 20 mm loading fixture (dolly). A conversion factor is used to verify other sizes.
- Portable requires no external power source
- Comes with a Sample Certificate of Accuracy and Measurement Uncertainty Worksheet
- Certificates of Calibration showing traceability to NIST are included for both the load cell and smart sensor indicator
- One year warranty
- Made in USA

## EASY OPERATION

Connect the adhesion tester's pull-off actuator to the PosiTest *AT* Verifier's loading fixture. Apply pressure using the adhesion tester's normal operating procedure. Compare values from the adhesion tester and the Verification Device.