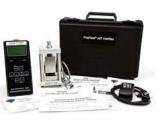

## DEVICE COMES COMPLETE with load cell,

smart sensor indicator, built-in rechargeable Lithium Ion batteries with universal AC adaptor, instructions, Sample Certificate of Accuracy, Measurement Uncertainty Worksheet, hard shell carrying case, two (2) Certificates of Calibration traceable to NIST, one (1) year warranty.

**CASE SIZE:** 31 x 23 x 10 cm (12.3" x 8.8" x 3.9")

**CASE WEIGHT:** 3.44 kg (7.6 lbs.)

Made in U.S.A.