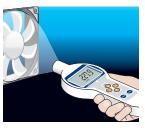

## Model NS-600

The NS-600 LED stroboscope is designed to measure the speed of rotating or cycling linear motion objects without contact or reflective tape, as well as freeze motion visually. Aluminum housing, the latest technology, compact size and LED light make it a perfect choice for use anywhere on the factory floor. Selectable flash rate for sharp images at high speed. The NS-600 is ideal for speed, motion and vibration analysis, such as rotating shafts, fans, cams, etc.

The brightest, fully featured LED stroboscope in a compact, efficient design.

- High efficiency LED solid-state light source never needs replacement
- Extended battery life of 8 hours continuous use at 6,000 fpm/rpm
- Highly stable drift free operation
- Auto wide measuring range up to 120,000 fpm/rpm
- Push button operation with x2 and  $\div 2$  buttons for quick adjustment
- Store up to 9 flash rates in memory for records or quick retests
- Rugged aluminum housing compact size
- Easy-to-read 5 digit 0.47" (12 mm) high LCD
- NS-600 kit includes stroboscope, two AA batteries and carrying case

For most applications standard flash duration works without adjustment. For high rpm or larger objects rotating with high surface speed, NS-600 features selectable flash duration.

For high speed applications, objects may move during the brief period of a single flash, resulting in a blurred image. By decreasing flash duration, objects