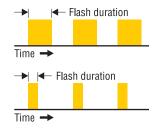

For most applications standard flash duration works without adjustment. For high rpm or larger objects rotating with high surface speed, NS-600 features selectable flash duration.

For high speed applications, objects may move during the brief period of a single flash, resulting in a blurred image. By decreasing flash duration, objects

have less time to move and the image will appear sharper.

| Range                   | Resolution                                |
|-------------------------|-------------------------------------------|
| 12.0 to 9999.9 fpm/rpm  | ±0.1 fpm/rpm                              |
| 10000 to 120000 fpm/rpm | ±1 fpm/rpm (over 100,000 display flashes) |
| .20 ~ 999.00 Hz         | 0.01 Hz                                   |
| 1000.0 ~ 2000.0 Hz      | 0.1 Hz                                    |