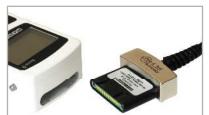

< Unique Plug & Test<sup>TM</sup> technology allows for interchangeable sensors to be used with a Mark-10 model 5i or 3i indicator. All calibration and configuration data is saved in the smart connector.

< The Plug & Test™ connector locks into the receptacle in the indicator when fully inserted. Dual buttons on the indicator housing release the connector for easy removal. Gold plated spring contacts ensure long lasting and reliable connection.</p>