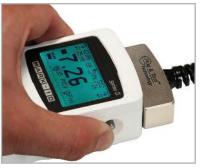

^ A Series R05 sensor is shown in a typical pull testing application. Chain is not included.