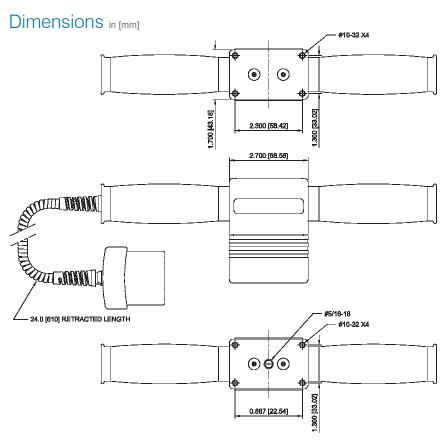

## **Specifications**

| Accuracy:      | ±0.15% of full scale + indicator |
|----------------|----------------------------------|
| Safe Overload: | 150% of full scale               |
| Weight:        | 2.0 lb [0.9 kg]                  |