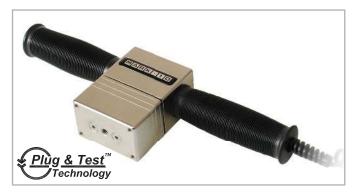

## Plug and Test™ Force Sensors Series R05

32-1134

Series R05 fully enclosed smart sensors are designed for pull / push measurements. Useful in ergonomics testing, workplace safety testing, and general lifting or tension / compression requirements. Threaded holes are supplied to accommodate various mounting configurations and attachments. For up to 500 lbF [2,500 N]. Compatible with Mark-10 model 5i and 3i indicators (sold separately) through unique Plug & Test™ technology.

^ A Series R05 sensor is shown in a typical pull testing application. Chain is not included.