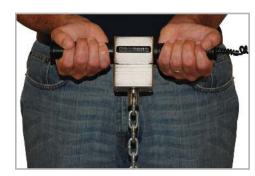

^ A Series R05 sensor is shown in a typical pull testing application. Chain is not included.