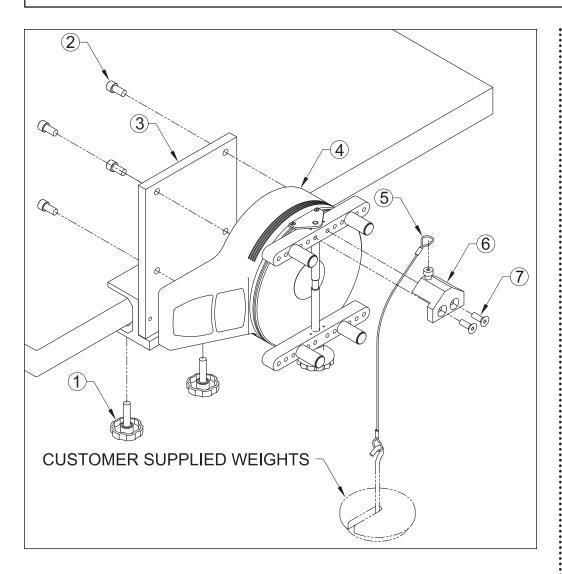

## **AC1036 Calibration Kit - Assembly Instructions**

The AC1036 calibration kit is designed to permit the field calibration of any Series TT01 cap torque tester. The kit contains a complete set of attachments required to mount the tester to a bench, as well as the necessary brackets and cable to mount weights. Please note: weights are not available from Mark-10, and must be supplied by the user. The illustration at left depicts proper assembly. Please follow these instructions:

1. Attach the mounting plate / bench mounting bracket assembly (3) to a work bench utilizing the two knob screws (1).

2. Mount the underside of the Series TT01 cap torque tester to the mounting plate utilizing four socket head screws (2). The tester must be oriented with the angled display area to the left.

3. Move the sliders to their outermost positions.

4. Install the cable loop receptacle (6) onto the upper slider by lining up the holes with the two center-most threaded holes in the slider, using two flat head screws (7).

5. Check to ensure that all brackets and screws are properly installed.

6. Place the loop of one end of the cable below the screw head atop the cable loop receptacle. Guide the cable through the groove along the side of the top round plate. Let the end of the cable hang loosely.

7. Hang weights from the loop on the loose end of the cable. Suggested weight configurations are as follows:

| MTT01-12:                     | MTT01-25:                     |
|-------------------------------|-------------------------------|
| 3.6 lb, as follows:           | 7.5 lb, as follows:           |
| 1 lb hanger weight- qty. 1    | 1 lb hanger weight- qty. 1    |
| 2 lb slotted weight - qty. 1  | 5 lb slotted weight - qty. 1  |
| 0.5 lb weight - qty. 1        | 1 lb slotted weight - qty. 1  |
| 0.1 lb weight - qty. 1        | 0.5 lb weight - qty. 1        |
| MTT01-50:                     | MTT01-100:                    |
| 15 lb, as follows:            | 30 lb, as follows:            |
| 1 lb hanger weight- qty. 1    | 1 lb hanger weight - qty. 1   |
| 10 lb slotted weight - qty. 1 | 20 lb slotted weight - qty. 1 |
| 2 lb slotted weight - qty. 2  | 5 lb slotted weight - qty. 1  |
|                               | 2 lb slotted weight - qty. 2  |