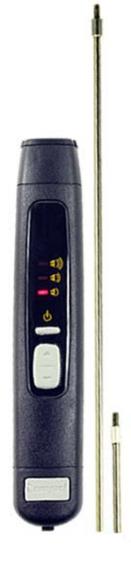

#### **Key Features**

- Piezo Transducer
- Ear defender headset
- Two probes 70mm & 300mm
- Digital volume control 32 steps
- Power On indicator
- 30 hrs continuous use (typical)
- · Jack socket output for recording
- Low battery indication
- UK manufactured

#### **Contact Probes**

Two lengths of contact probe are supplied, 70mm for normal use and 300mm to give access to more difficult locations.

#### Headset

A quality Ear Defender type headset is included, designed to minimise background sounds in high noise environments.

| General Specification |                                  |
|-----------------------|----------------------------------|
| Frequency Range       | 30Hz - 15KHz                     |
| Ambient Temp.         | 0 - 45°C                         |
| Output Volume         | Digitally adjustable in 32 steps |
| Battery               | 4 x AAA Alkaline cells           |
| Battery life          | Approx. 30 Hours                 |
| Dimensions            | 300 x 40 x 40mm                  |
| Probes                | 1 x 300mm, 1 x 70mm              |