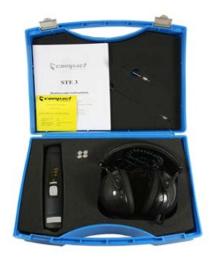

#### Standard Kit

- 1 x Headset
- 1 x 70mm Steel probe
- 1 x 300mm Steel probe
- 1 x Custom carry case
- 4 x AAA Alkaline Batteries

Certificate of conformity

| Order Code | Description |
|------------|-------------|
| STE3       | Stethoscope |