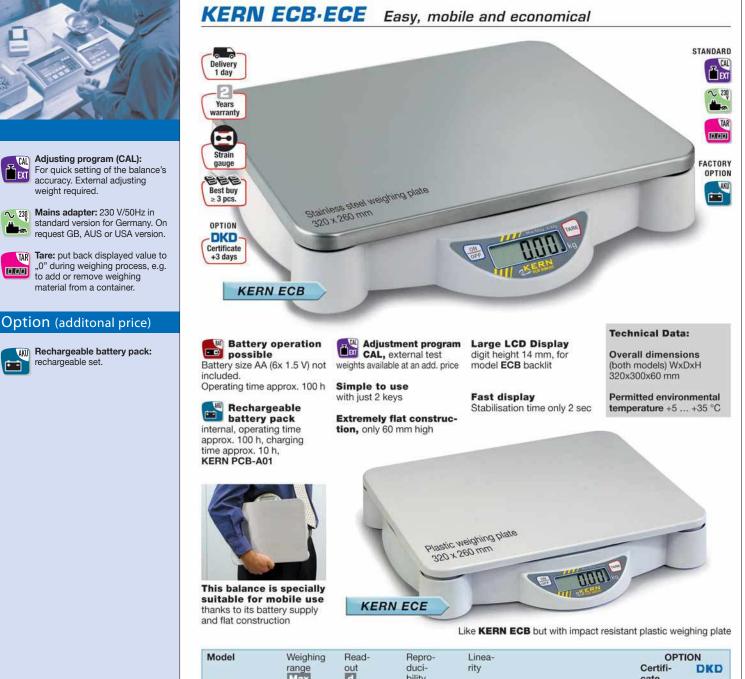

## ECB•ECE

Bench scale

| Model<br>KERN | Weighing<br>range<br>Max<br>kg | Read-<br>out<br>g | Repro-<br>duci-<br>bility<br>g | Linea-<br>rity<br>g | OPTION<br>Certifi-<br>cate<br>KERN |           |    |    |    |      |         |
|---------------|--------------------------------|-------------------|--------------------------------|---------------------|------------------------------------|-----------|----|----|----|------|---------|
|               |                                |                   |                                |                     |                                    | ECE 10K10 | 10 | 10 | 10 | ± 20 | 963-128 |
|               |                                |                   |                                |                     |                                    | ECE 20K20 | 20 | 20 | 20 | ± 40 | 963-128 |
| ECE 50K50     | 50                             | 50                | 50                             | ± 100               | 963-128                            |           |    |    |    |      |         |
| ECB 10K10     | 10                             | 10                | 10                             | ± 20                | 963-128                            |           |    |    |    |      |         |
| ECB 20K20     | 20                             | 20                | 20                             | ± 40                | 963-128                            |           |    |    |    |      |         |
| ECB 50K50     | 50                             | 50                | 50                             | ± 100               | 963-128                            |           |    |    |    |      |         |