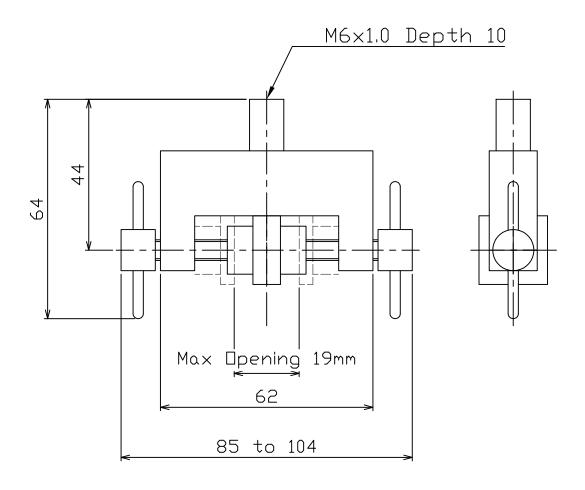

Weight: Approx. 180g

| DIMENSION TOLERANCE       | APPROVED        | UNITS    | PARTS NAME        |
|---------------------------|-----------------|----------|-------------------|
| TO 6 ±0.1                 | Toshi           | mm       |                   |
| OVER 6 TO 30 ±0.2         |                 |          |                   |
| OVER 30 TO 120 ±0.3       | CHECKED         | MATERIAL | FLAT GRIP (UPPER) |
| OVER 120 TO 400 ±0.5      | MO              | _        | (3.1.2.1)         |
| OVER 400 TO 1000 ±0.8     | DRAWN           | QUANTITY |                   |
| OVER 1000 TO 2000 ±1.2    |                 | QUANTITY | MODEL             |
| OVER 2000 TO 4000 ±2.0    | Kei             | 1        | FG-M6FTG20U       |
| HEAT TREATMENT / HARDNESS |                 | SCALE    | 1 0 10101 1 0200  |
|                           |                 | 1:1      | CODE              |
|                           | 9 7             |          |                   |
| SURFACE TREATMENT         | DATE 01/29/2016 |          | EJ450059          |
| SONI ACE INCATMENT        |                 |          |                   |
|                           |                 |          | DRAWING NO.       |
|                           |                 |          | BGBM022           |
|                           |                 |          |                   |