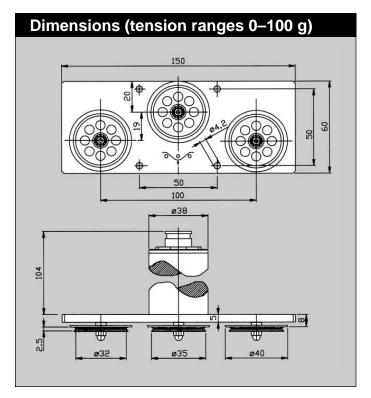

### **TECHNICAL DATA & SPECIFICATIONS**

All dimensions in mm.

Overload Rating 150% FS

Housing Material Aluminum

Spacing of Outer Rollers Roller Diameter (Root)

Roller Material

Maximum Linear Speed

Operating Temp.

See dimensions above

32 mm