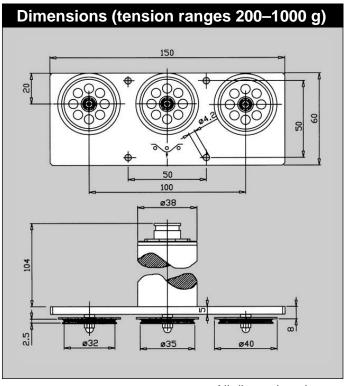

### **TECHNICAL DATA & SPECIFICATIONS**

All dimensions in mm.

Overload Rating 150% FS

Housing Material Aluminum

Spacing of Outer Rollers Roller Diameter (Root)

Roller Material

Maximum Linear Speed

Operating Temp.

See dimensions above

32 mm