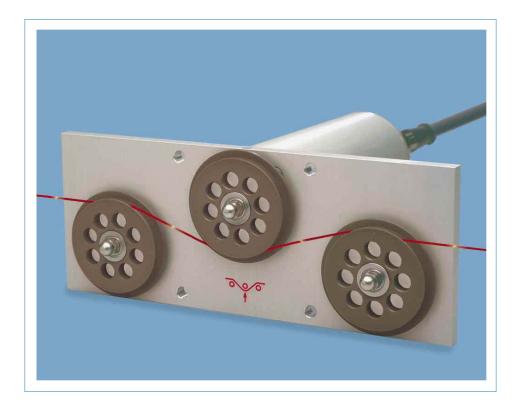

# TENSION SENSOR

## Model TE-22

5 Tension Ranges 0-50 g up to 0-1000 g

Lightweight 32 mm diameter rollers miniize the deflection of the material path for fragile filaments or very low tension applications.

A built-in amplifier conditions the strain gauge signal, providing a 0–1 VDC output, minimizing the chance for signal interference.

Other important features include user-accessible calibration adjustment pots and gold-plated contacts on the connector.

#### **FEATURES**

- Lightweight 32 mm diameter rollers are offered in aluminum or delrin plastic (optional "PL")
- Precision strain gauge sensing for highest accuracy and repeatability
- 0-1 VDC output, proportional to tension (0-10 VDC optional)