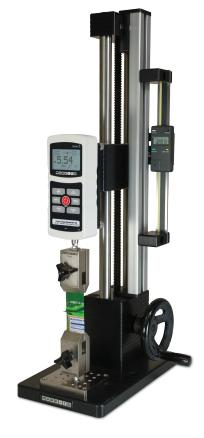

# Manual Force Test Stand ES30

32-1048 REV 3

The ES30 is a versatile test stand ideal for many compression and tensile testing applications. It can accept a wide variety of sample shapes and sizes and can be configured in many positions due to modular design. Convenient side-mounted hand wheel operation enables the user to easily and accurately test up to 200 lbF (1 kN) of force, with repeatable results. Use the ES30 with any Mark-10 force gauge and force gripping fixtures to create a complete testing solution.

### Dimensions in [mm]

-6.00 [152.4]

-10.00 [254.0]

The ES30 is shown in a typical compression testing application, with Series 5 digital force gauge, digital travel display, and attachments