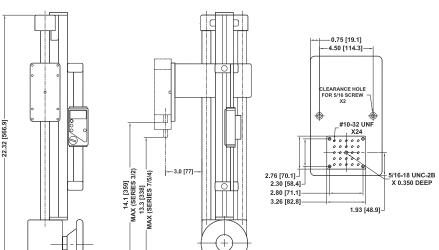

### Dimensions in [mm]

-6.00 [152.4]

-10.00 [254.0]

The ES30 is shown in a typical compression testing application, with Series 5 digital force gauge, digital travel display, and attachments