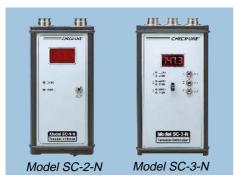

## SC Series SC-1-N (1Channel) SC-2-N (2 Channel) SC-3-N (3 Channel)

The new SC Series Tension Indicators permit the user to connect from one to three THR 3-Roller Tension Sensors. The SC Indicators provide a regulated DC power source for the sensors and includes a 3-1/2 Digit LED tension display, calibration adjustment pots and 0–10 VDC analog outputs.

## FEATURES

- Supplies separate 0–10 VDC analog output for each channel
- Adjustable output frequency of 1.6/3.3/15/330 Hz.
- Front panel calibration adjustment pots for each channel
- Includes wall-mount bracket
- Includes AC-Adapter, 115 VAC (for 230 VAC, add "-220" suffix)

## **Specifications**

| Display Ranges       | 0–50.0, 0–100.0, 0–199.9, 0–500,<br>0–1000, 0–1999, 0–2.00, 0–5.00,<br>0–10.00 and 0–19.99, switch selectable |
|----------------------|---------------------------------------------------------------------------------------------------------------|
| Units of Measure     | grams, cN or volts                                                                                            |
| Power for Sensors    | +12 V DC                                                                                                      |
| Analog Output        | 0–10 V DC, proportional to tension                                                                            |
| Frequency Response   | 1.6, 3.3, 15 or 330 Hz, selectable                                                                            |
| Enclosure            | Extruded Aluminum                                                                                             |
| Dimensions           | 7.5 x 4.2 x 1.3" <i>(190 x 106 x 34mm)</i>                                                                    |
| Power Required       | 9–15 V DC or 9–15 V AC (supplied with AC-Adaptor)                                                             |
| Operating Temp.      | 32 to 120 °F (0 to 45 °C)                                                                                     |
| Accessories Included | AC Adaptor, Mounting bracket, output plugs (3) and instruction manual                                         |