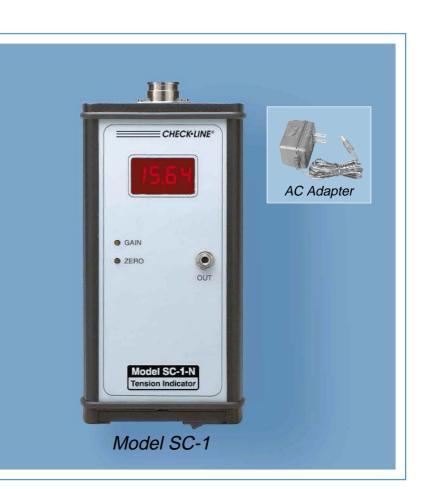

## SC Series SC-1-N (1Channel) SC-2-N (2 Channel) SC-3-N (3 Channel)

The new SC Series Tension Indicators permit the user to connect from one to three THR 3-Roller Tension Sensors. The SC Indicators provide a regulated DC power source for the sensors and includes a 3-1/2 Digit LED tension display, calibration adjustment pots and 0–10 VDC analog outputs.

## FEATURES

- Supplies separate 0–10 VDC analog output for each channel
- Adjustable output frequency of 1.6/3.3/15/330 Hz.
- Front panel calibration adjustment pots for each channel
- Includes wall-mount bracket
- Includes AC-Adapter, 115 VAC (for 230 VAC, add "-220" suffix)

## **Specifications**

| Display Ranges       | 0–50.0, 0–100.0, 0–199.9, 0–500,<br>0–1000, 0–1999, 0–2.00, 0–5.00,<br>0–10.00 and 0–19.99, switch selectable |
|----------------------|---------------------------------------------------------------------------------------------------------------|
| Units of Measure     | grams, cN or volts                                                                                            |
| Power for Sensors    | +12 V DC                                                                                                      |
| Analog Output        | 0–10 V DC, proportional to tension                                                                            |
| Frequency Response   | 1.6, 3.3, 15 or 330 Hz, selectable                                                                            |
| Enclosure            | Extruded Aluminum                                                                                             |
| Dimensions           | 7.5 x 4.2 x 1.3" <i>(190 x 106 x 34mm)</i>                                                                    |
| Power Required       | 9–15 V DC or 9–15 V AC (supplied with AC-Adaptor)                                                             |
| Operating Temp.      | 32 to 120 °F (0 to 45 °C)                                                                                     |
| Accessories Included | AC Adaptor, Mounting bracket, output plugs (3) and instruction manual                                         |