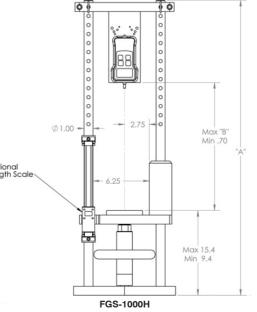

FGS-1000H Hand Wheel Test Stand

### **Manual Lever & Hand Wheel Test Stand Dimensions**

ELECTROMATIC Equip't Co., Inc., 600 Oakland Ave, Cedarhurst, New York 11516 - USA Tel: 800-645-4330 / 516-295-4300 Fax: 516-295-4399 Web: CheckLine.com Email: info@CheckLine.com