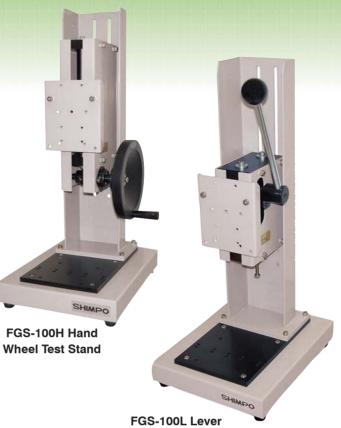

# Manual Lever & Hand Wheel Force Test Stands

Test Stand

FGS-1000H Hand Wheel Test Stand

### **Manual Lever & Hand Wheel Test Stand Specifications**

| Model              | FGS-50S                                | FGS-100L                                                           | FGS-100H                                                       | FGS-1000H                                         |
|--------------------|----------------------------------------|--------------------------------------------------------------------|----------------------------------------------------------------|---------------------------------------------------|
| Capacity           | 50 lb (22 kg)                          | 200 lb (100 kg)                                                    | 200 lb (100 kg)                                                | 1000 lb (500 kg)                                  |
| Stroke             | 1.97" (50 mm)                          | 1.97" (50 mm)                                                      | 0.12" (3 mm)<br>/wheel turn approx.                            | 6" (15.2 cm) 0.1" (2.5<br>mm)/ wheel turn approx. |
| Vertical Clearance | 1.6", 2.75", 3.94"<br>(40, 70, 100 mm) | 3.31 - 11.57" (84 - 294 mm)<br>8 steps, 1.18"/step<br>(30 mm/step) | 2 - 7.95" (52 - 202 mm)<br>6 steps, 1.18"/step<br>(30 mm/step) | Up to 13" (33 cm)                                 |
| Product Weight     | 22 lb (10 kg)                          | 33 lb (15 kg)                                                      | 33 lb (15 kg)                                                  | 56 lb (25.4 kg)                                   |
| Warranty 2-Year    |                                        |                                                                    | 1-Year                                                         |                                                   |