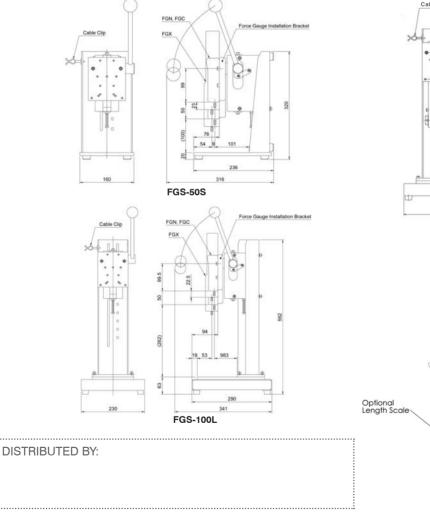

### **Manual Lever & Hand Wheel Test Stand Specifications**

| Model              | FGS-50S                                | FGS-100L                                                           | FGS-100H                                                       | FGS-1000H                                         |
|--------------------|----------------------------------------|--------------------------------------------------------------------|----------------------------------------------------------------|---------------------------------------------------|
| Capacity           | 50 lb (22 kg)                          | 200 lb (100 kg)                                                    | 200 lb (100 kg)                                                | 1000 lb (500 kg)                                  |
| Stroke             | 1.97" (50 mm)                          | 1.97" (50 mm)                                                      | 0.12" (3 mm)<br>/wheel turn approx.                            | 6" (15.2 cm) 0.1" (2.5<br>mm)/ wheel turn approx. |
| Vertical Clearance | 1.6", 2.75", 3.94"<br>(40, 70, 100 mm) | 3.31 - 11.57" (84 - 294 mm)<br>8 steps, 1.18"/step<br>(30 mm/step) | 2 - 7.95" (52 - 202 mm)<br>6 steps, 1.18"/step<br>(30 mm/step) | Up to 13" (33 cm)                                 |
| Product Weight     | 22 lb (10 kg)                          | 33 lb (15 kg)                                                      | 33 lb (15 kg)                                                  | 56 lb (25.4 kg)                                   |
| Warranty 2-Year    |                                        |                                                                    | 1-Year                                                         |                                                   |

### **Manual Lever & Hand Wheel Test Stand Dimensions**

ELECTROMATIC Equip't Co., Inc., 600 Oakland Ave, Cedarhurst, New York 11516 - USA Tel: 800-645-4330 / 516-295-4300 Fax: 516-295-4399 Web: CheckLine.com Email: info@CheckLine.com