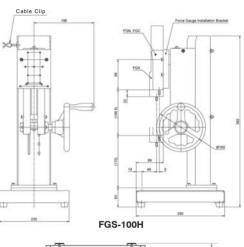

### **Manual Lever & Hand Wheel Test Stand Specifications**

| Model              | FGS-50S                                | FGS-100L                                                           | FGS-100H                                                       | FGS-1000H                                         |
|--------------------|----------------------------------------|--------------------------------------------------------------------|----------------------------------------------------------------|---------------------------------------------------|
| Capacity           | 50 lb (22 kg)                          | 200 lb (100 kg)                                                    | 200 lb (100 kg)                                                | 1000 lb (500 kg)                                  |
| Stroke             | 1.97" (50 mm)                          | 1.97" (50 mm)                                                      | 0.12" (3 mm)<br>/wheel turn approx.                            | 6" (15.2 cm) 0.1" (2.5<br>mm)/ wheel turn approx. |
| Vertical Clearance | 1.6", 2.75", 3.94"<br>(40, 70, 100 mm) | 3.31 - 11.57" (84 - 294 mm)<br>8 steps, 1.18"/step<br>(30 mm/step) | 2 - 7.95" (52 - 202 mm)<br>6 steps, 1.18"/step<br>(30 mm/step) | Up to 13" (33 cm)                                 |
| Product Weight     | 22 lb (10 kg)                          | 33 lb (15 kg)                                                      | 33 lb (15 kg)                                                  | 56 lb (25.4 kg)                                   |
| Warranty 2-Year    |                                        |                                                                    | 1-Year                                                         |                                                   |

### **Manual Lever & Hand Wheel Test Stand Dimensions**

ELECTROMATIC Equip't Co., Inc., 600 Oakland Ave, Cedarhurst, New York 11516 - USA Tel: 800-645-4330 / 516-295-4300 Fax: 516-295-4399 Web: CheckLine.com Email: info@CheckLine.com