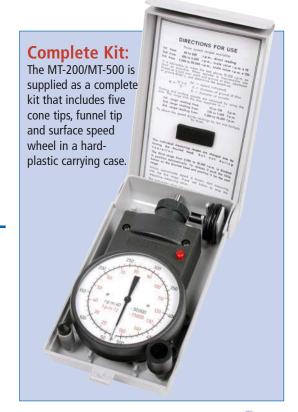

2. MT-WHEEL 3. MT-FOLLOWER 4. MT-LG-CONE

5. MT-EXT

Spare Cone Tip

Spare Surface Speed Wheel Spare Rubber Follower Cone

Spare Large Cone Tip Spare Shaft Extension

CHECK-LINE®-PRECISION QUALITY CONTROL INSTRUMENTS