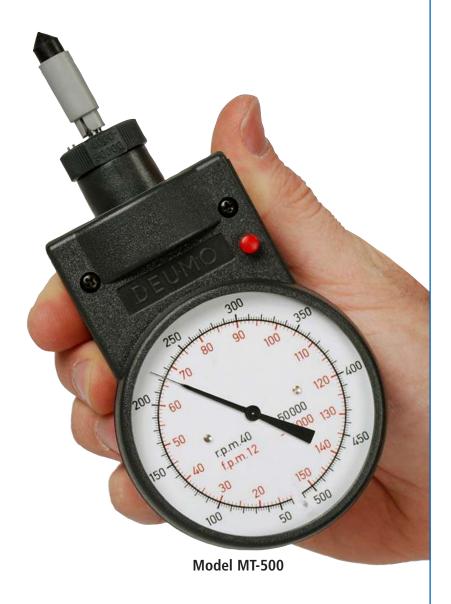

# MT-200/MT-500

### **Eddy Current Tachometer**

Wide Application: Measures rotational and surface speeds from as low as 16 rpm up to 50,000 rpm

**Accurate:** The MT-200 and MT-500 provide an accuracy of  $\pm 0.5\%$ .

**Rugged Construction:** Rugged lightweight design for easy operation.

#### **CE Certified**

The Check•Line MT-200 & MT-500 mechanical tachometer accurately measures rotational and surface speed.

The MT-200 & MT-500's rugged construction and portability make it an ideal choice for maintenance personnel, machine operators and others in a wide variety of machinery and material handling applications.

## **Specifications**

**Measuring Range** 

MT-200 RPM: 16-200 / 160-2,000 / 1,600-20,000

FPM: 4.8-60 / 48-600 / 480-6.000

MT-500 RPM: 40-500 / 400-5,000 / 4,000-50,000

FPM: 12-150 / 120-1,500 / 1,200-15,000

**Accuracy** ±0.5%

**Dimensions** 3.3 x 6.1 x 1.8" (85 x 155 x 45mm)

Weight 11 ozs. **Housing Material ABS Plastic** Warranty 1 year