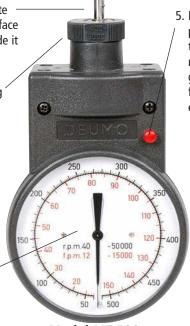

### **Easy Operation**

1. Select the appropriate measuring tip or surface speed wheel and slide it onto the spindle

2. Rotate the outer ring to select the proper measuring range for your application

3. Place the measuring tip or wheel in contact with the moving element to take a measurement

4. The analog display shows an accurate reading of RPM or **FPM** 

Model MT-500

5. Locks measuring pointer in position to retain last reading after the gauge is removed from the moving element

1. MT-HOLD-CONE