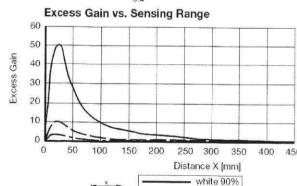

| Nickel-plated Brass      |
| Weight                                | 2.1 oz                   |
| Light Source                          | Visible Red Laser 660 nm |
| Electrical Connection                 | Quick Disconnect         |

|                 | Includes                                                |  |
|-----------------|---------------------------------------------------------|--|
| Part Number     | Description                                             |  |
| CABLE-LS-S50MLR | 6.5 Feet of Black cable with quick disconnect connector |  |
| TAPE            | Reflective Tape                                         |  |
| VT18-8 -400     | Sensor mounting bracket Right Angle                     |  |



#### Right Angle Mounting Bracket

Dimensions in mm





| Connection |             |  |
|------------|-------------|--|
| Black      | Signal      |  |
| Brown      | 10VDC~30VDC |  |
| Blue       | 0V          |  |

gray 18%