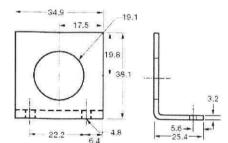

#### Right Angle Mounting Bracket

Dimensions in mm

| Connection |             |  |
|------------|-------------|--|
| Black      | Signal      |  |
| Brown      | 10VDC~30VDC |  |
| Blue       | 0V          |  |