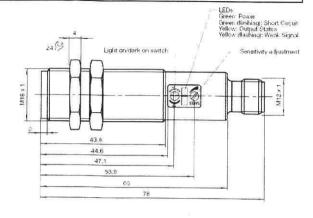

#### LS-S50MLR 18 mm Cylindrical Laser Sensor

- Visible Red Light Source
- Rugged Metal Housing
- NPN or PNP Connection
- Mounting accessories and cable included

| Specification                         | ons                      |
|---------------------------------------|--------------------------|
| Sensing Range                         | 25-400 mm                |
| Sensing Head                          | Straight                 |
| Output                                | NPN normally Open        |
|                                       | NPN normally Closed      |
|                                       | PNP normally Open        |
|                                       | PNP normally Closed      |
| Load Current                          | 200 mA max               |
| Voltage Drop                          | = 2.5VDC</td             |
| Short Circuit and Overload Protection | Yes                      |
| Reverse Polarity Protection           | Yes                      |
| Supply Voltage                        | 10-30 VDC                |
| Voltage Ripple                        | 10%                      |
| LED Indicators                        | Yes (2)                  |
| Current Consumption                   | <=30 mA                  |
| Operating Mode                        | Light on/ Dark On        |
| Response Time                         | <=1.0ms                  |
| Switching Frequency                   | 500 Hz                   |
| Standards EN 60947-5-2                |                          |
| Protection (IEC)                      | IP67                     |
| Light Spot Size                       | ~0.5mm at range of 170mm |
| Ambient Light Resistance              | <=30,000 Lux             |
| Working Temperature                   | -13 F to 158 F           |
| Storage Temperature                   | -22 F to 158 F           |
| Housing Material                      | Nickel-plated Brass      |
| Weight                                | 2.1 oz                   |
| Light Source                          | Visible Red Laser 660 nm |
| Electrical Connection                 | Quick Disconnect         |