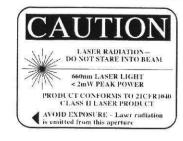

#### LS-S50MLR 18 mm Cylindrical Laser Sensor

- Visible Red Light Source
- Rugged Metal Housing
- NPN or PNP Connection
- Mounting accessories and cable included

| Specification                         | ons                      |
|---------------------------------------|--------------------------|
| Sensing Range                         | 25-400 mm                |
| Sensing Head                          | Straight                 |
| Output                                | NPN normally Open        |
|                                       | NPN normally Closed      |
|                                       | PNP normally Open        |
|                                       | PNP normally Closed      |
| Load Current                          | 200 mA max               |
| Voltage Drop                          | = 2.5VDC</td             |
| Short Circuit and Overload Protection | Yes                      |
| Reverse Polarity Protection           | Yes                      |
| Supply Voltage                        | 10-30 VDC                |
| Voltage Ripple                        | 10%                      |
| LED Indicators                        | Yes (2)                  |
| Current Consumption                   | <=30 mA                  |
| Operating Mode                        | Light on/ Dark On        |
| Response Time                         | <=1.0ms                  |
| Switching Frequency                   | 500 Hz                   |
| Standards EN 60947-5-2                |                          |
| Protection (IEC)                      | IP67                     |
| Light Spot Size                       | ~0.5mm at range of 170mm |
| Ambient Light Resistance              | <=30,000 Lux             |
| Working Temperature                   | -13 F to 158 F           |
| Storage Temperature                   | -22 F to 158 F           |
| Housing Material                      | Nickel-plated Brass      |
| Weight                                | 2.1 oz                   |
| Light Source                          | Visible Red Laser 660 nm |
| Electrical Connection                 | Quick Disconnect         |